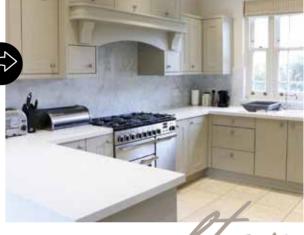

# REMODEL WITHOUT STARTING FROM SCRATCH

Family nest, or cosy couple's hangout? Town pad, or rural escape? Whatever the size or type of your home, it's the most important place in the world to you.

So it's good to know that when your precious space starts to look too 'lived in', you can remodel it without starting from scratch.

We can update your kitchen or bathroom without the disruption of completely removing the old one.

Our elegant doors, splashbacks and etherium® by E-Stone worktops are made-to-measure and precisely cover your existing surfaces, leaving a pristine, luxurious finish.

## Don't start over, makeover

We will help you achieve your dream kitchen, without the inconvenience and expense of buying completely new.

Our expert project management, combined with highly skilled fitters, can save you up to 50% on the cost of a new kitchen, as well as taking much less time to install it. If you're happy with your existing layout, our service is the

ideal way to beautifully remodel and reinvent the heartbeat of your home.

Browse the brochure and pop into your local showroom to see, touch and choose your stunning new etherium® by E-Stone worktop surfaces, doors, splashbacks, flooring and walls. We're here to make sure the design, colours and materials are exactly right.