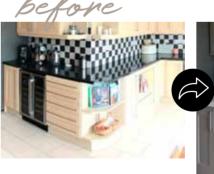

## Classic elegance

New doors, worktops and splashbacks turned these kitchens back into the proud, beating hearts of the home.

All the work was completed in a day.

Worktop: Hydra White Splashback: Carrara Doors: Matt Dakkar Tullymore

Worktop: Royal Ivory Splashback: Royal Ivory Doors: Matt Stone Grey Cambridge