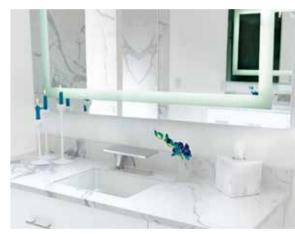

## Neutral contrasts

Crisp, clean Portland White worktops and upstand keep the look fresh and classic. Fitted on customer's existing kitchen units, in under two days.