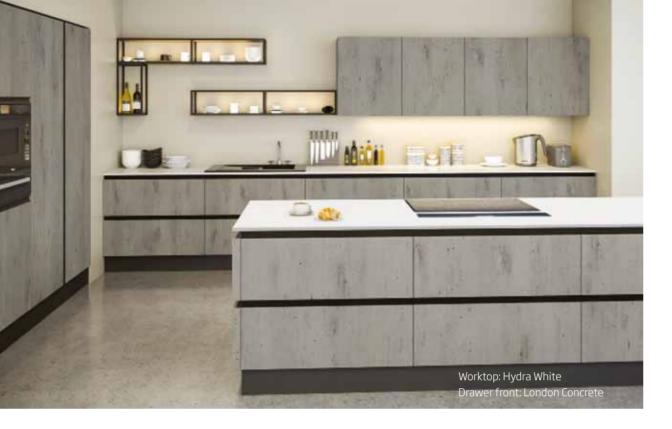

## Classic elegance

New doors, worktops and splashbacks turned these kitchens back into the proud, beating hearts of the home.

All the work was completed in a day.

Worktop: Hydra White Splashback: Carrara Doors: Matt Dakkar Tullymore