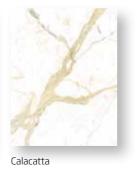

**Carrara** - a design classic, with greyish-white ground and feathery veins.

**Calacatta** – distinguished by bolder veining and golden undertones.

**Portland Silver** - a modern statement with darker textured shadows.