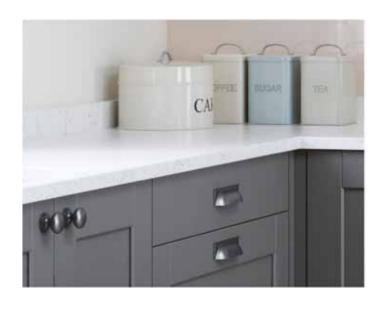

#### Storage cupboards to suit

Any cupboard, any colour, any style you like. If it has a door on it, we can look at refitting it with a new one to complement the rest of the makeover.

## refine and relax

Just say the word and we'll supply and fit kickboards, cornices, canopies, shelf units, storage drawers and a host of other accessories. We also offer a range of door handles and knobs, as well as soft-close hinges and drawer runners.