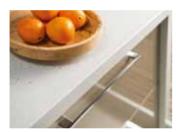

## Neutral contrasts

Crisp, clean Portland White worktops and upstand keep the look fresh and classic. Fitted on customer's existing kitchen units, in under two days.