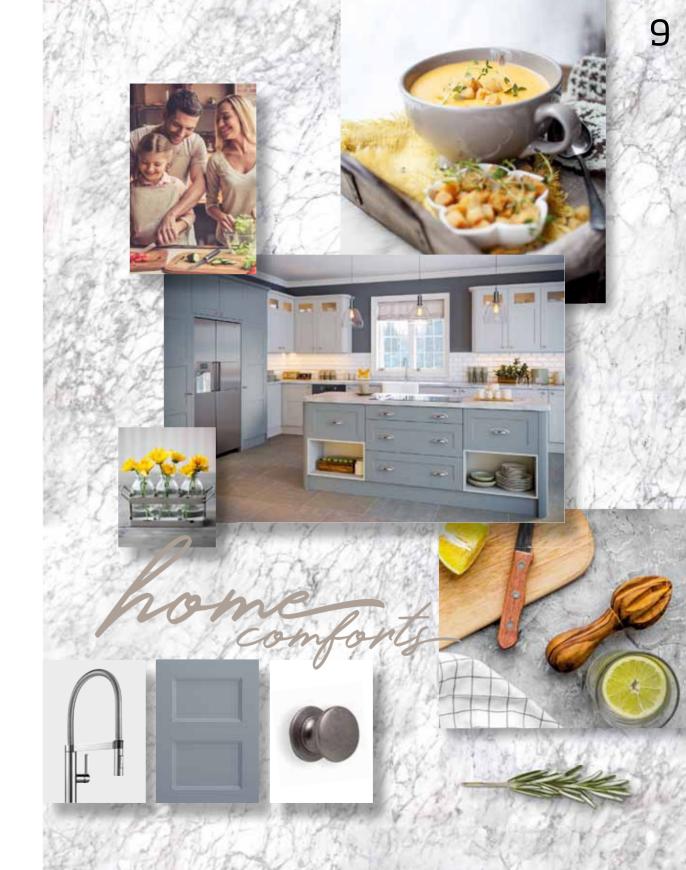

## Don't start over, makeover

We will help you achieve your dream kitchen, without the inconvenience and expense of buying completely new.

Our expert project management, combined with highly skilled fitters, can save you up to 50% on the cost of a new kitchen, as well as taking much less time to install it. If you're happy with your existing layout, our service is the

ideal way to beautifully remodel and reinvent the heartbeat of your home.

Browse the brochure and pop into your local showroom to see, touch and choose your stunning new etherium® by E-Stone worktop surfaces, doors, splashbacks, flooring and walls. We're here to make sure the design, colours and materials are exactly right.