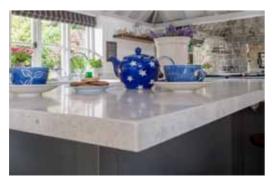

## Neutral contrasts

Crisp, clean Portland White worktops and upstand keep the look fresh and classic. Fitted on customer's existing kitchen units, in under two days.