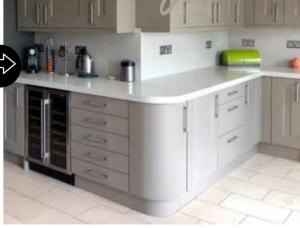

## Classic elegance

New doors, worktops and splashbacks turned these kitchens back into the proud, beating hearts of the home.

All the work was completed in a day.

Worktop: Hydra White Splashback: Carrara Doors: Matt Dakkar Tullymore

Worktop: Royal Ivory Splashback: Royal Ivory Doors: Matt Stone Grey Cambridge