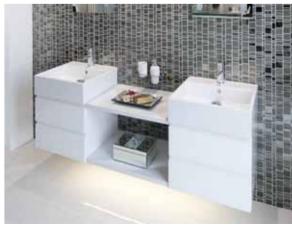

#### Storage cupboards to suit

Any cupboard, any colour, any style you like. If it has a door on it, we can look at refitting it with a new one to complement the rest of the makeover.

## refine and relax

Just say the word and we'll supply and fit kickboards, cornices, canopies, shelf units, storage drawers and a host of other accessories. We also offer a range of door handles and knobs, as well as soft-close hinges and drawer runners.