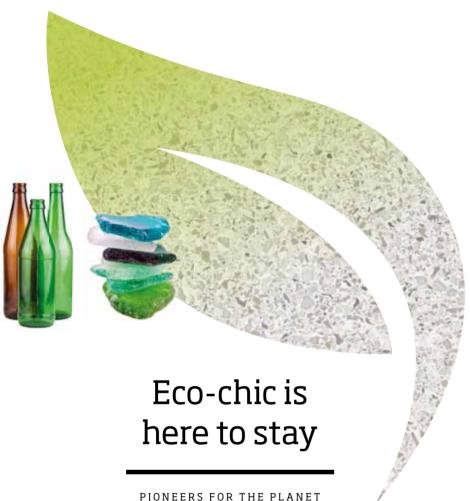

### Shining sophistication

Elegance never loses its appeal. Our striking glass worktops are a more convenient and affordable way of achieving a premium Italian look. Made with up to 72% recycled glass, they're not only stunning to see, they're ecoconscious too.

12

Our commitment to the environment has led us to transform everyday items into beautiful new assets.

Cheers to recycling. We were the first company to combine recycled beer, wine and mineral water bottles with polymer technology.

- Our etherium® by E-Stone surfaces are made from recycled materials
- They're lighter and don't need extra structural reinforcement for installation
- Heat, flame, abrasion and waterabsorption resistant