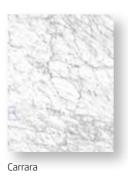

**Carrara** - a design classic, with greyish-white ground and feathery veins.

**Calacatta** – distinguished by bolder veining and golden undertones.

**Portland Silver** - a modern statement with darker textured shadows.