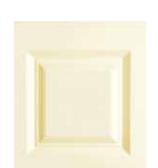

# distinctive doors in every style

Replacing your cupboard doors and drawer fronts is the simplest and quickest way to freshen up a tired kitchen or bathroom. It also avoids the cost of replacing the whole cabinet.

Our replacement doors and drawer fronts are manufactured to the highest quality standards. They're made from ¾" (18mm) thick colour-matched board and faced with a mix of materials

in over thirty different colours. There's a choice of edge finishes and a range of fascia styles, creating hundreds of different combinations to suit any décor theme.

#### Storage cupboards to suit

Any cupboard, any colour, any style you like. If it has a door on it, we can look at refitting it with a new one to complement the rest of the makeover.