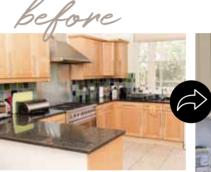

# REMODEL WITHOUT STARTING FROM SCRATCH

Family nest, or cosy couple's hangout? Town pad, or rural escape? Whatever the size or type of your home, it's the most important place in the world to you.

So it's good to know that when your precious space starts to look too 'lived in', you can remodel it without starting from scratch.

We can update your kitchen or bathroom without the disruption of completely removing the old one.

Our elegant doors, splashbacks and etherium® by E-Stone worktops are made-to-measure and precisely cover your existing surfaces, leaving a pristine, luxurious finish.

## Don't start over, makeover

We will help you achieve your dream kitchen, without the inconvenience and expense of buying completely new.

Our expert project management, combined with highly skilled fitters, can save you up to 50% on the cost of a new kitchen, as well as taking much less time to install it. If you're happy with your existing layout, our service is the

ideal way to beautifully remodel and reinvent the heartbeat of your home.

Browse the brochure and pop into your local showroom to see, touch and choose your stunning new etherium® by E-Stone worktop surfaces, doors, splashbacks, flooring and walls. We're here to make sure the design, colours and materials are exactly right.