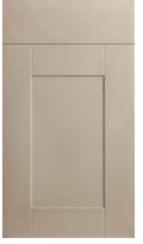

# distinctive doors in every style

Replacing your cupboard doors and drawer fronts is the simplest and quickest way to freshen up a tired kitchen or bathroom. It also avoids the cost of replacing the whole cabinet.

Our replacement doors and drawer fronts are manufactured to the highest quality standards. They're made from ¾" (18mm) thick colour-matched board and faced with a mix of materials

in over thirty different colours. There's a choice of edge finishes and a range of fascia styles, creating hundreds of different combinations to suit any décor theme.