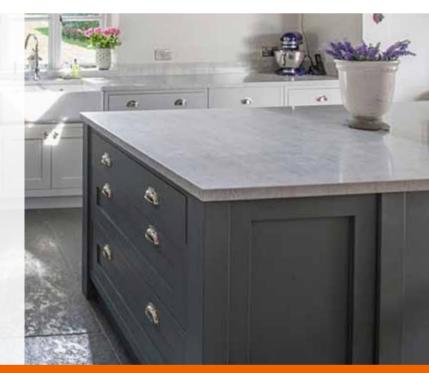

## Neutral contrasts

Crisp, clean Portland White worktops and upstand keep the look fresh and classic. Fitted on customer's existing kitchen units, in under two days.